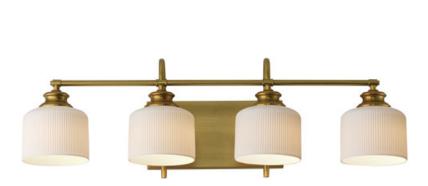

### PRODUCT DESCRIPTION

Ribbed ceramic shades are gracefully suspended on classic arching tube frames, creating a timeless yet modern design. The matte bisque-fired ceramic is translucent softly diffuses light while highlighting the ribbed raised pattern. Available in elegant finishes, choose from Natural Aged Brass, Oil Rubbed Bronze, or Polished Nickel frames to complement your space.

#### **FINISHES OPTION**

Natural Aged Brass (NAB)

Oil Rubbed Bronze (OI) Polished Nickel (PN)