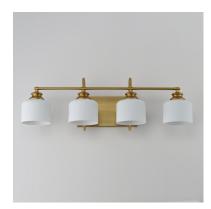

### PRODUCT DESCRIPTION

Ribbed ceramic shades are gracefully suspended on classic arching tube frames, creating a timeless yet modern design. The matte bisque-fired ceramic is translucent softly diffuses light while highlighting the ribbed raised pattern. Available in elegant finishes, choose from Natural Aged Brass, Oil Rubbed Bronze, or Polished Nickel frames to complement your space.

#### **FINISHES OPTION**

Natural Aged Brass (NAB)

Oil Rubbed Bronze (OI) Polished Nickel (PN)