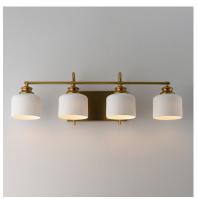

### PRODUCT DESCRIPTION

Ribbed ceramic shades are gracefully suspended on classic arching tube frames, creating a timeless yet modern design. The matte bisque-fired ceramic is translucent softly diffuses light while highlighting the ribbed raised pattern. Available in elegant finishes, choose from Natural Aged Brass, Oil Rubbed Bronze, or Polished Nickel frames to complement your space.

#### **FINISHES OPTION**

Natural Aged Brass (NAB)

Oil Rubbed Bronze (OI) Polished Nickel (PN)