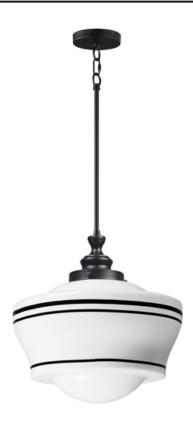

## PRODUCT DESCRIPTION

A refreshed take on classic schoolhouse glass pendants, this collection combines nostalgia with modern flair. The opal white glass shades feature repeating black stripes for a contemporary twist, while Matte Black tops and streamlined down rods add a clean, modern touch. Available in multiple sizes, the collection also includes a coordinating wall sconce for a cohesive look.

# GLASS

White WT