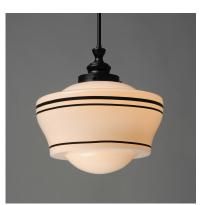

## PRODUCT DESCRIPTION

A refreshed take on classic schoolhouse glass pendants, this collection combines nostalgia with modern flair. The opal white glass shades feature repeating black stripes for a contemporary twist, while Matte Black tops and streamlined down rods add a clean, modern touch. Available in multiple sizes, the collection also includes a coordinating wall sconce for a cohesive look.

# GLASS

White WT