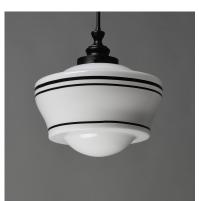

## PRODUCT DESCRIPTION

A refreshed take on classic schoolhouse glass pendants, this collection combines nostalgia with modern flair. The opal white glass shades feature repeating black stripes for a contemporary twist, while Matte Black tops and streamlined down rods add a clean, modern touch. Available in multiple sizes, the collection also includes a coordinating wall sconce for a cohesive look.

# GLASS

White WT