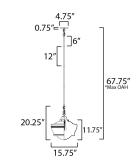

max overall height

## **MEASUREMENTS**

DIMENSION : 15.75" L x 15.75" W x 20.25" H

MAX OAH : 67.75" OAH

CANOPY : 4.75" W x 0.75" H x 4.75" L

HANGING WEIGHT : 8.64 lb