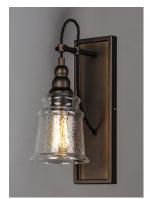

## PRODUCT DESCRIPTION

Metal frames of Oil Rubbed Bronze are draped with a twisted fabric wire for that authentic detail. Clear Hammered glass shades suspend from the twisted wire reminiscent of yesteryear. The restoration style of this collection lives on forever.

#### **FINISHES OPTION**

Oil Rubbed Bronze (OI)

## **GLASS**

Hammer HM

#### MATERIAL

Steel, Glass