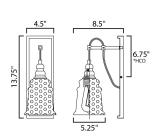

#### **MEASUREMENTS**

: 5.25" L 13.75" H x 8.5" Ext DIMENSION **BACK PLATE** : 4.5" W x 13.75" H x 6.75" HCO

HANGING WEIGHT : 2.62 lb