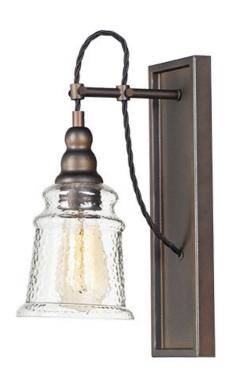

## PRODUCT DESCRIPTION

Metal frames of Oil Rubbed Bronze are draped with a twisted fabric wire for that authentic detail. Clear Hammered glass shades suspend from the twisted wire reminiscent of yesteryear. The restoration style of this collection lives on forever.

#### **MEASUREMENTS**

: 5.25" L 13.75" H x 8.5" Ext DIMENSION **BACK PLATE** : 4.5" W x 13.75" H x 6.75" HCO

HANGING WEIGHT : 2.62 lb

#### **FINISHES OPTION**

Oil Rubbed Bronze (OI)

## **GLASS**

Hammer HM

#### MATERIAL

Steel, Glass