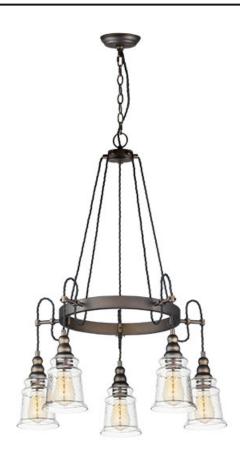

#### PRODUCT DESCRIPTION

Metal frames of Oil Rubbed Bronze are draped with a twisted fabric wire for that authentic detail. Clear Hammered glass shades suspend from the twisted wire reminiscent of yesteryear. The restoration style of this collection lives on forever.

#### **MEASUREMENTS**

DIMENSION : 26.5" L x 26.5" W x 34" H

MAX OAH : 71.5" OAH CANOPY : 5" W x 1" H x 5" L

HANGING WEIGHT : 14.22 lb

# LAMPING

INPUT VOLTAGE : 120V

BULB : 5 x 60W Incandescent E26 Medium , 300W Total

BULB INCLUDED : (Not Included)

DIMMABLE :

### **FINISHES OPTION**

Oil Rubbed Bronze (OI)

## GLASS

Hammer HM

# MATERIAL

Steel, Glass