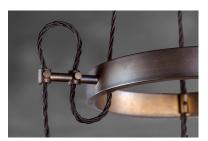

#### PRODUCT DESCRIPTION

Metal frames of Oil Rubbed Bronze are draped with a twisted fabric wire for that authentic detail. Clear Hammered glass shades suspend from the twisted wire reminiscent of yesteryear. The restoration style of this collection lives on forever.

# MATERIAL

Steel, Glass