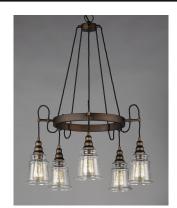

#### PRODUCT DESCRIPTION

Metal frames of Oil Rubbed Bronze are draped with a twisted fabric wire for that authentic detail. Clear Hammered glass shades suspend from the twisted wire reminiscent of yesteryear. The restoration style of this collection lives on forever.

#### **MEASUREMENTS**

DIMENSION : 26.5" L x 26.5" W x 34" H

MAX OAH : 71.5" OAH CANOPY : 5" W x 1" H x 5" L

HANGING WEIGHT : 14.22 lb

# LAMPING

INPUT VOLTAGE : 120V

BULB : 5 x 60W Incandescent E26 Medium , 300W Total

BULB INCLUDED : (Not Included)

DIMMABLE :