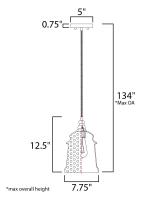

## **MEASUREMENTS**

DIMENSION MAX OAH

CANOPY

HANGING WEIGHT

BULB BULB INCLUDED

: 134" OAH : 5" W x 0.75" H x 5" L : 3.59 lb

## LAMPING

INPUT VOLTAGE : 120V DIMMABLE :

: 7.75" L x 7.75" W x 12.5" H

: 1 x 60W Incandescent E26 Medium , 60W Total : (Not Included)