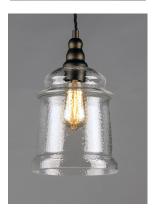

### **PRODUCT DESCRIPTION**

Metal frames of Oil Rubbed Bronze are draped with a twisted fabric wire for that authentic detail. Clear Hammered glass shades suspend from the twisted wire reminiscent of yesteryear. The restoration style of this collection lives on forever.

# **FINISHES OPTION**

GLASS Hammer HM

MATERIAL Steel, Glass

RATINGS cULus Dry Location