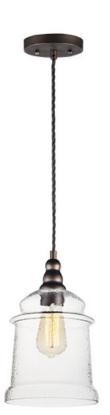

### **PRODUCT DESCRIPTION**

Metal frames of Oil Rubbed Bronze are draped with a twisted fabric wire for that authentic detail. Clear Hammered glass shades suspend from the twisted wire reminiscent of yesteryear. The restoration style of this collection lives on forever.

# **FINISHES OPTION**

GLASS Hammer HM

MATERIAL Steel, Glass

RATINGS cULus Dry Location