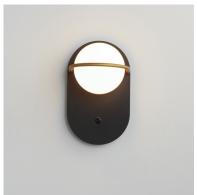

## PRODUCT DESCRIPTION

Satin White glass globes are nested behind rings of Gold which dramatically contrasts against the Black metal background. A bedside single sconce features a slim on/off rocker switch that adds convenience to the stylish design. Soft and natural light is provided by replaceable G9 LED lamps which are included in each fixture.