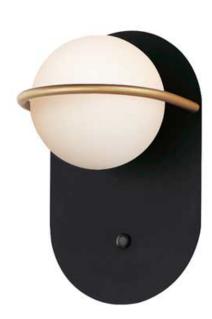

## PRODUCT DESCRIPTION

Satin White glass globes are nested behind rings of Gold which dramatically contrasts against the Black metal background. A bedside single sconce features a slim on/off rocker switch that adds convenience to the stylish design. Soft and natural light is provided by replaceable G9 LED lamps which are included in each fixture.