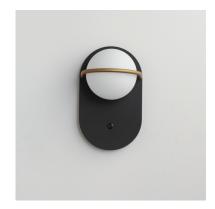

## PRODUCT DESCRIPTION

Satin White glass globes are nested behind rings of Gold which dramatically contrasts against the Black metal background. A bedside single sconce features a slim on/off rocker switch that adds convenience to the stylish design. Soft and natural light is provided by replaceable G9 LED lamps which are included in each fixture.