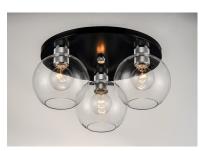

## **PRODUCT DESCRIPTION**

Machined and knurled sockets are finished in Brushed Aluminum which gives stark contrast to the Black round tube frames. Heavy weight Clear hand-blown glass spheres adds scale to this industrial classic.

MEASUREMENTS

LAMPING

DIMENSION CANOPY HANGING WEIGHT : 17" L x 17" W x 8.25" H : 15.5" W x 0.75" H x 15.5" L : 7.62 lb

 INPUT VOLTAGE
 : 120V

 BULB
 : 3 x 60W Incandescent E26 Medium , 180W Total

 BULB INCLUDED
 : (Not Included)