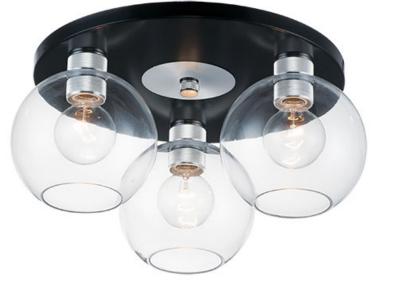

## **PRODUCT DESCRIPTION**

Machined and knurled sockets are finished in Brushed Aluminum which gives stark contrast to the Black round tube frames. Heavy weight Clear hand-blown glass spheres adds scale to this industrial classic.

MEASUREMENTS

LAMPING

DIMENSION CANOPY HANGING WEIGHT : 17" L x 17" W x 8.25" H : 15.5" W x 0.75" H x 15.5" L : 7.62 lb

 INPUT VOLTAGE
 : 120V

 BULB
 : 3 x 60W Incandescent E26 Medium , 180W Total

 BULB INCLUDED
 : (Not Included)

## **FINISHES OPTION**

Black / Brushed Aluminum (BKAL)

GLASS Clear CL

MATERIAL Steel, Aluminum, Glass

RATINGS CULus Dry Location

ADDITIONAL OPERATING TEMPERATURE: -20°C (-4°F), 40°C (104°F)

Always consult a qualified electrician before installing any lighting product.