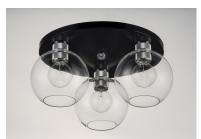

## **PRODUCT DESCRIPTION**

Machined and knurled sockets are finished in Brushed Aluminum which gives stark contrast to the Black round tube frames. Heavy weight Clear hand-blown glass spheres adds scale to this industrial classic.

## **FINISHES OPTION**

Black / Brushed Aluminum (BKAL)

GLASS Clear CL

MATERIAL Steel, Aluminum, Glass

RATINGS CULus Dry Location

ADDITIONAL OPERATING TEMPERATURE: -20°C (-4°F), 40°C (104°F)

Always consult a qualified electrician before installing any lighting product.