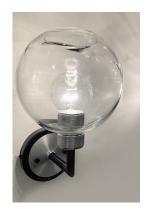

# PRODUCT DESCRIPTION

Machined and knurled sockets are finished in Brushed Aluminum which gives stark contrast to the Black round tube frames. Heavy weight Clear hand-blown glass spheres adds scale to this industrial classic.