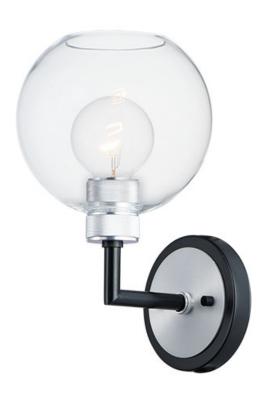

# PRODUCT DESCRIPTION

Machined and knurled sockets are finished in Brushed Aluminum which gives stark contrast to the Black round tube frames. Heavy weight Clear hand-blown glass spheres adds scale to this industrial classic.

#### **FINISHES OPTION**

Black / Brushed Aluminum (BKAL)

### **GLASS**

Clear CL

#### MATERIAL

Steel, Aluminum, Glass