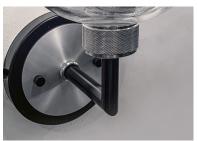

# PRODUCT DESCRIPTION

Machined and knurled sockets are finished in Brushed Aluminum which gives stark contrast to the Black round tube frames. Heavy weight Clear hand-blown glass spheres adds scale to this industrial classic.

#### MATERIAL

Steel, Aluminum, Glass