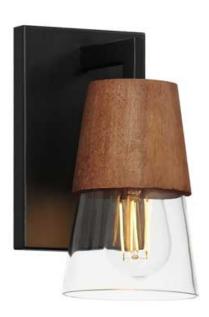

## PRODUCT DESCRIPTION

Capped by wood finished in Walnut, this series of bath vanity sconces feature conical Clear Glass shades. Contrasting Matte Black frames of squared tubing add clean geometry to the design. Use decorative lamps in the shades to complete the look.

#### **FINISHES OPTION**

Walnut / Black (WNBK)

## **GLASS**

Clear CL

#### MATERIAL

Steel, Glass, Wood