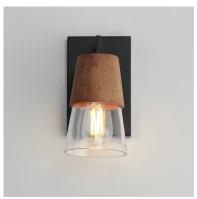

## PRODUCT DESCRIPTION

Capped by wood finished in Walnut, this series of bath vanity sconces feature conical Clear Glass shades. Contrasting Matte Black frames of squared tubing add clean geometry to the design. Use decorative lamps in the shades to complete the look.

#### **FINISHES OPTION**

Walnut / Black (WNBK)

## **GLASS**

Clear CL

#### MATERIAL

Steel, Glass, Wood