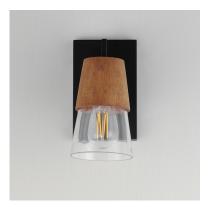

## PRODUCT DESCRIPTION

Capped by wood finished in Walnut, this series of bath vanity sconces feature conical Clear Glass shades. Contrasting Matte Black frames of squared tubing add clean geometry to the design. Use decorative lamps in the shades to complete the look.

#### **FINISHES OPTION**

Walnut / Black (WNBK)

## **GLASS**

Clear CL

#### MATERIAL

Steel, Glass, Wood