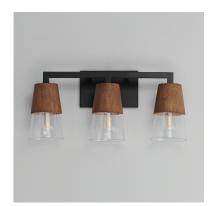

# PRODUCT DESCRIPTION

Capped by wood finished in Walnut, this series of bath vanity sconces feature conical Clear Glass shades. Contrasting Matte Black frames of squared tubing add clean geometry to the design. Use decorative lamps in the shades to complete the look.

## **FINISHES OPTION**

Walnut / Black (WNBK)

# **GLASS**

Clear CL

### MATERIAL

Steel, Glass, Wood