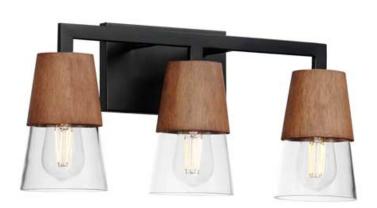

# PRODUCT DESCRIPTION

Capped by wood finished in Walnut, this series of bath vanity sconces feature conical Clear Glass shades. Contrasting Matte Black frames of squared tubing add clean geometry to the design. Use decorative lamps in the shades to complete the look.

## **FINISHES OPTION**

Walnut / Black (WNBK)

# **GLASS**

Clear CL

### MATERIAL

Steel, Glass, Wood