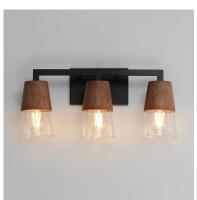

# PRODUCT DESCRIPTION

Capped by wood finished in Walnut, this series of bath vanity sconces feature conical Clear Glass shades. Contrasting Matte Black frames of squared tubing add clean geometry to the design. Use decorative lamps in the shades to complete the look.

## **FINISHES OPTION**

Walnut / Black (WNBK)

# **GLASS**

Clear CL

### MATERIAL

Steel, Glass, Wood