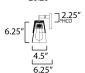

### **MEASUREMENTS**

DIMENSION : 28.25" W x 9" H x 6.25" Ext **BACK PLATE** : 7.5" W x 4.75" H x 2.25" HCO

HANGING WEIGHT : 6.82 lb

**LAMPING** 

INPUT VOLTAGE : 120V

: 4 x 60W Incandescent E26 Medium, 240W Total **BULB** 