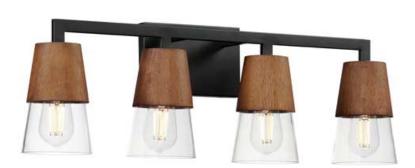

# PRODUCT DESCRIPTION

Capped by wood finished in Walnut, this series of bath vanity sconces feature conical Clear Glass shades. Contrasting Matte Black frames of squared tubing add clean geometry to the design. Use decorative lamps in the shades to complete the look.

## **FINISHES OPTION**

Walnut / Black (WNBK)

## **GLASS**

Clear CL

#### MATERIAL

Steel, Glass, Wood