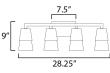

### **MEASUREMENTS**

DIMENSION : 28.25" W x 9" H x 6.25" Ext **BACK PLATE** : 7.5" W x 4.75" H x 2.25" HCO

HANGING WEIGHT : 6.82 lb

**LAMPING** 

INPUT VOLTAGE : 120V

: 4 x 60W Incandescent E26 Medium, 240W Total **BULB** 