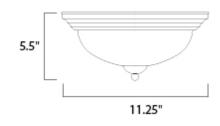

# **MEASUREMENTS**

DIMENSION : 11.25" L x 11.25" W x 5.5" H

HANGING WEIGHT : 2.38 lb