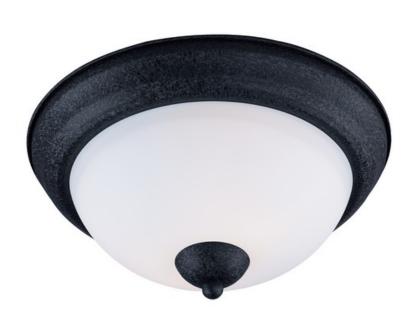

## PRODUCT DESCRIPTION

Heavy rectangular tubing support tall scale Satin White glass shades that creates an upscale forged look at a builder price. Available in your choice of Textured Black or Satin Nickel, this collection is complete enough to do the entire home.

#### **FINISHES OPTION**

Textured Black (TXB)

## GLASS

Satin White SW