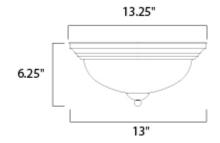

## MEASUREMENTS

DIMENSION : 13.25" L x 13.25" W x 6.25" H

HANGING WEIGHT : 2.66 lb