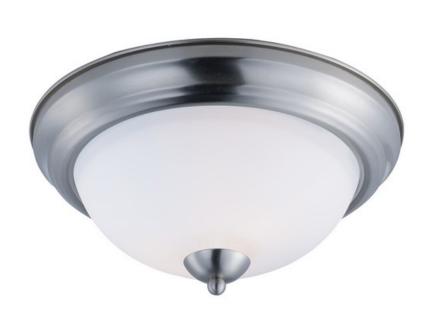

### PRODUCT DESCRIPTION

Heavy rectangular tubing support tall scale Satin White glass shades that creates an upscale forged look at a builder price. Available in your choice of Textured Black or Satin Nickel, this collection is complete enough to do the entire home.

# **GLASS**

Satin White SW