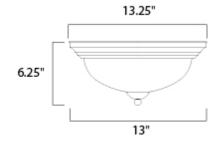

## **MEASUREMENTS**

DIMENSION : 13.25" L x 13.25" W x 6.25" H

HANGING WEIGHT : 2.66 lb