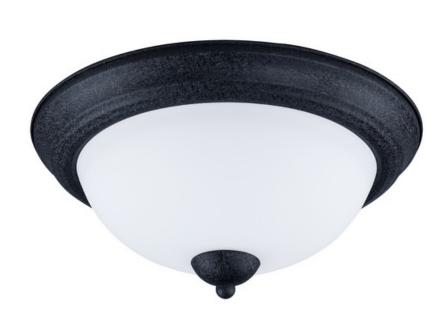

## PRODUCT DESCRIPTION

Heavy rectangular tubing support tall scale Satin White glass shades that creates an upscale forged look at a builder price. Available in your choice of Textured Black or Satin Nickel, this collection is complete enough to do the entire home.

# GLASS

Satin White SW

## MATERIAL

Steel