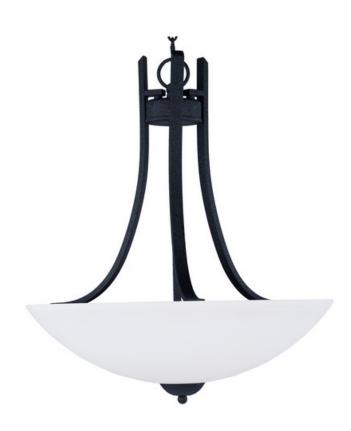

## PRODUCT DESCRIPTION

Heavy rectangular tubing support tall scale Satin White glass shades that creates an upscale forged look at a builder price. Available in your choice of Textured Black or Satin Nickel, this collection is complete enough to do the entire home.

### **FINISHES OPTION**

Satin Nickel (SN)

Textured Black (TXB)

# GLASS

Satin White SW