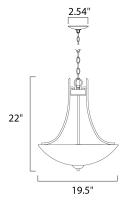

### **MEASUREMENTS**

DIMENSION : 19.5" L x 19.5" W x 22.5" H

HANGING WEIGHT : 10.8 lb