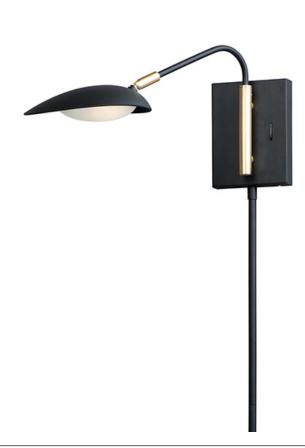

# PRODUCT DESCRIPTION

Inspired by Mid-Century Modern design, this collection features tapered hoods that conceal LED modules that can be adjusted to direct the light. The Black finish with contrasting Satin Brass accents softens the look to work in a broader range of design. The wall pin up lamps work great at bedside while the floor lamp version is at home next to a chair.

#### **FINISHES OPTION**

Black / Satin Brass (BKSBR)