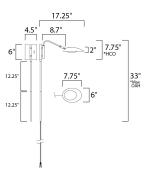

\*max overall height \*height from center of outlet to the top of the fixture

# **MEASUREMENTS**

DIMENSION : 6" L 7.75" H x 17.25" Ext

MAX OAH : 4.5" W x 6" H

HANGING WEIGHT : 2.64 lb

LAMPING

INPUT VOLTAGE : 120V

**LUMENS** : 520 Rated (455 Del.)

**BULB** : 1 x 6.5W LED AC Integrated, 6W Total