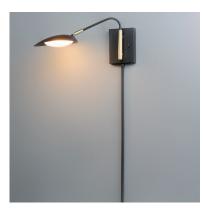

# PRODUCT DESCRIPTION

Inspired by Mid-Century Modern design, this collection features tapered hoods that conceal LED modules that can be adjusted to direct the light. The Black finish with contrasting Satin Brass accents softens the look to work in a broader range of design. The wall pin up lamps work great at bedside while the floor lamp version is at home next to a chair.