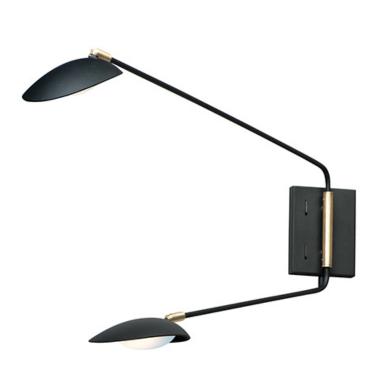

### **PRODUCT DESCRIPTION**

Inspired by Mid-Century Modern design, this collection features tapered hoods that conceal LED modules that can be adjusted to direct the light. The Black finish with contrasting Satin Brass accents softens the look to work in a broader range of design. The wall pin up lamps work great at bedside while the floor lamp version is at home next to a chair.

## **FINISHES OPTION**

Black / Satin Brass (BKSBR)