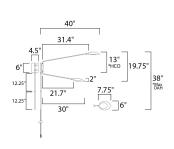

## **MEASUREMENTS**

DIMENSION : 6" W x 19.75" H x 40" Ext MAX OAH : 38" OAH x 4.5" W x 6" H

HANGING WEIGHT : 7.04 lb