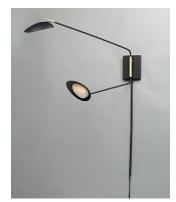

### **PRODUCT DESCRIPTION**

Inspired by Mid-Century Modern design, this collection features tapered hoods that conceal LED modules that can be adjusted to direct the light. The Black finish with contrasting Satin Brass accents softens the look to work in a broader range of design. The wall pin up lamps work great at bedside while the floor lamp version is at home next to a chair.