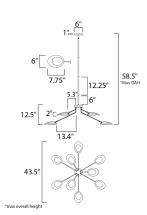

## **MEASUREMENTS**

DIMENSION : 43.25" L x 43.25" W x 12.5" H

MAX OAH : 58.5" OAH CANOPY : 6" W x 1" H x 6" L

HANGING WEIGHT : 16.5 lb