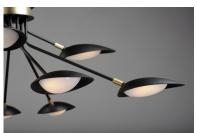

## PRODUCT DESCRIPTION

Inspired by Mid-Century Modern design, this collection features tapered hoods that conceal LED modules that can be adjusted to direct the light. The Black finish with contrasting Satin Brass accents softens the look to work in a broader range of design. The wall pin up lamps work great at bedside while the floor lamp version is at home next to a chair.

### MATERIAL

Aluminum, Acrylic