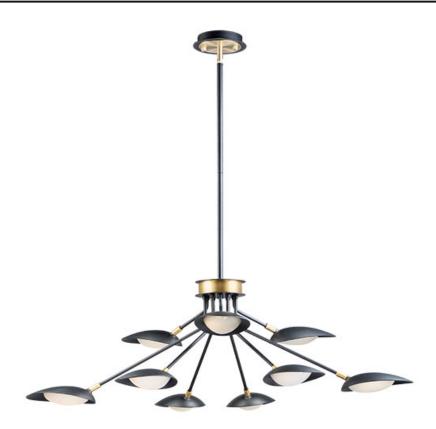

## PRODUCT DESCRIPTION

Inspired by Mid-Century Modern design, this collection features tapered hoods that conceal LED modules that can be adjusted to direct the light. The Black finish with contrasting Satin Brass accents softens the look to work in a broader range of design. The wall pin up lamps work great at bedside while the floor lamp version is at home next to a chair.

#### **FINISHES OPTION**

Black / Satin Brass (BKSBR)