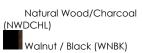

Job Type:\_

Inspired by the precision and artistry of classic millwork, Draughtsman fuses refined materials with a tailored silhouette to deliver an elevated lighting solution rooted in craftsmanship. Sculpted wood panels form an open cylindrical frame, flared slightly at the base for a gentle curve that evokes artisan joinery. A Satin White glass diffuser softly disperses light downward, grounding the form with warmth and clarity. Offered in two finish combinations--rich Walnut with matte Black or Whitewashed Oak with Charcoal--this collection brings a handsome, architectural touch to transitional and traditional interiors alike.