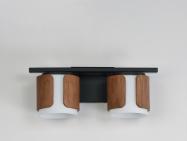

Job Type:\_

Inspired by the precision and artistry of classic millwork, Draughtsman fuses refined materials with a tailored silhouette to deliver an elevated lighting solution rooted in craftsmanship. Sculpted wood panels form an open cylindrical frame, flared slightly at the base for a gentle curve that evokes artisan joinery. A Satin White glass diffuser softly disperses light downward, grounding the form with warmth and clarity. Offered in two finish combinations--rich Walnut with matte Black or Whitewashed Oak with Charcoal--this collection brings a handsome, architectural touch to transitional and traditional interiors alike.