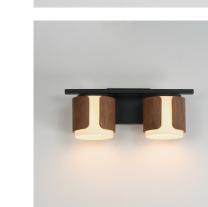

Job Type:\_

Inspired by the precision and artistry of classic millwork, Draughtsman fuses refined materials with a tailored silhouette to deliver an elevated lighting solution rooted in craftsmanship. Sculpted wood panels form an open cylindrical frame, flared slightly at the base for a gentle curve that evokes artisan joinery. A Satin White glass diffuser softly disperses light downward, grounding the form with warmth and clarity. Offered in two finish combinations--rich Walnut with matte Black or Whitewashed Oak with Charcoal--this collection brings a handsome, architectural touch to transitional and traditional interiors alike.