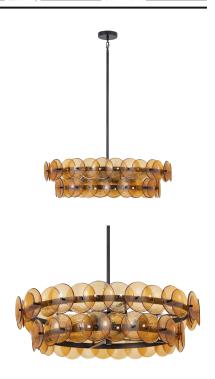

### **PRODUCT DESCRIPTION**

\*max overall height

Overlapping handmade pressed glass disks mounted on metal frames inspired by Mid-Century Italian design, this collection offers a blend of vintage charm and modern elegance. Choose from Vintage Green glass on a Weathered Brass frame, or Amber glass on a Gunmetal frame, or Textured Clear glass on either frame. The textured glass softens the glare of the bulbs, creating a warm, inviting glow that is enhanced by the colored glass options. Available in both round and linear configurations, these fixtures are ideal for dining tables or living spaces. A coordinating tiered wall sconce completes the collection, providing a cohesive and stylish lighting solution.

**MEASUREMENTS** 

DIMENSION : 32" L x 32" W x 9" H

MAX OAH : 52.25" OAH : 5" W x 1" H x 5" L CANOPY

HANGING WEIGHT : 56.25 lb

**LAMPING** 

INPUT VOLTAGE : 120V

BULB : 6 x 60W Incandescent E26 Medium, 360W Total

# **GLASS**

Amber AM