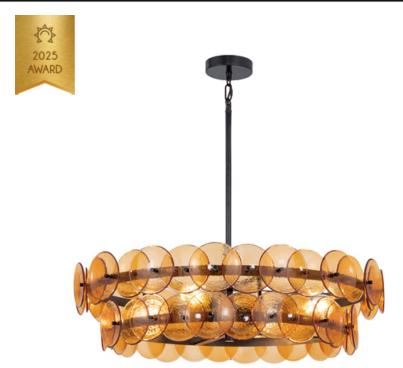

### **PRODUCT DESCRIPTION**

\*max overall height

Overlapping handmade pressed glass disks mounted on metal frames inspired by Mid-Century Italian design, this collection offers a blend of vintage charm and modern elegance. Choose from Vintage Green glass on a Weathered Brass frame, or Amber glass on a Gunmetal frame, or Textured Clear glass on either frame. The textured glass softens the glare of the bulbs, creating a warm, inviting glow that is enhanced by the colored glass options. Available in both round and linear configurations, these fixtures are ideal for dining tables or living spaces. A coordinating tiered wall sconce completes the collection, providing a cohesive and stylish lighting solution.

**MEASUREMENTS** 

DIMENSION : 32" L x 32" W x 9" H

MAX OAH : 52.25" OAH : 5" W x 1" H x 5" L CANOPY

HANGING WEIGHT : 56.25 lb

**LAMPING** 

INPUT VOLTAGE : 120V

BULB : 6 x 60W Incandescent E26 Medium, 360W Total

# **GLASS**

Amber AM