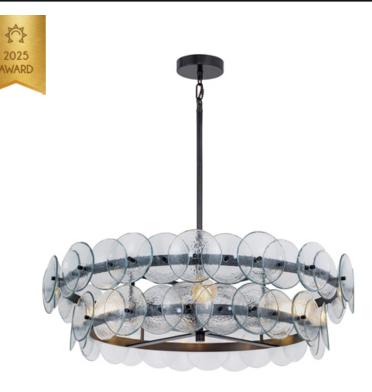

### **PRODUCT DESCRIPTION**

\*max overall height

Overlapping handmade pressed glass disks mounted on metal frames inspired by Mid-Century Italian design, this collection offers a blend of vintage charm and modern elegance. Choose from Vintage Green glass on a Weathered Brass frame, or Amber glass on a Gunmetal frame, or Textured Clear glass on either frame. The textured glass softens the glare of the bulbs, creating a warm, inviting glow that is enhanced by the colored glass options. Available in both round and linear configurations, these fixtures are ideal for dining tables or living spaces. A coordinating tiered wall sconce completes the collection, providing a cohesive and stylish lighting solution.

## FINISHES OPTION

Gunmetal (GM)

Weathered Brass (WBR)

GLASS Textured Clear TC

MATERIAL Recycled Glass, Steel