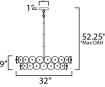

MEASUREMENTS

DIMENSION MAX OAH CANOPY HANGING WEIGHT

# LAMPING

BULB

DIMMABLE

: 52.25" OAH : 5"W x 1"H x 5"L : 56.25 lb

: 32" L x 32" W x 9" H