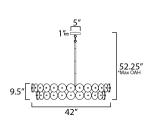

# MEASUREMENTS DIMENSION

DIMENSION : 42" L x 42" W x 9.5" H

MAX OAH : 55" OAH

CANOPY : 5" W x 1" H x 5" L

HANGING WEIGHT : 74.09 lb