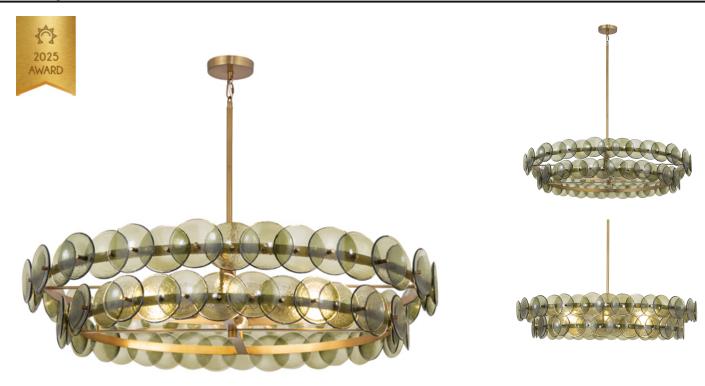

### PRODUCT DESCRIPTION

\*max overall height

Overlapping handmade pressed glass disks mounted on metal frames inspired by Mid-Century Italian design, this collection offers a blend of vintage charm and modern elegance. Choose from Vintage Green glass on a Weathered Brass frame, or Amber glass on a Gunmetal frame, or Textured Clear glass on either frame. The textured glass softens the glare of the bulbs, creating a warm, inviting glow that is enhanced by the colored glass options. Available in both round and linear configurations, these fixtures are ideal for dining tables or living spaces. A coordinating tiered wall sconce completes the collection, providing a cohesive and stylish lighting solution.

#### **FINISHES OPTION**

Gunmetal (GM)

Weathered Brass (WBR)

# GLASS

Green Vintage GN