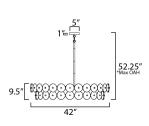

### **MEASUREMENTS**

DIMENSION : 42" L x 42" W x 9.5" H

MAX OAH : 55" OAH

CANOPY : 5" W x 1" H x 5" L

HANGING WEIGHT : 74.09 lb