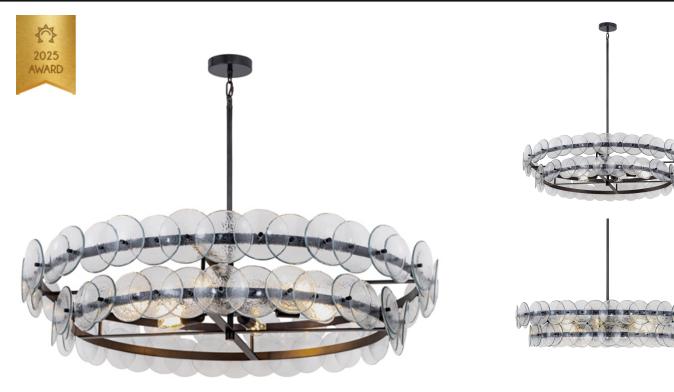

# PRODUCT DESCRIPTION

Overlapping handmade pressed glass disks mounted on metal frames inspired by Mid-Century Italian design, this collection offers a blend of vintage charm and modern elegance. Choose from Vintage Green glass on a Weathered Brass frame, or Amber glass on a Gunmetal frame, or Textured Clear glass on either frame. The textured glass softens the glare of the bulbs, creating a warm, inviting glow that is enhanced by the colored glass options. Available in both round and linear configurations, these fixtures are ideal for dining tables or living spaces. A coordinating tiered wall sconce completes the collection, providing a cohesive and stylish lighting solution.