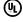

# **MEASUREMENTS**

DIMENSION : 42" L x 42" W x 9.5" H

MAX OAH : 55" OAH

CANOPY : 5" W x 1" H x 5" L

HANGING WEIGHT : 74.09 lb