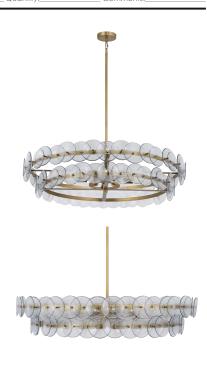

#### **PRODUCT DESCRIPTION**

Overlapping handmade pressed glass disks mounted on metal frames inspired by Mid-Century Italian design, this collection offers a blend of vintage charm and modern elegance. Choose from Vintage Green glass on a Weathered Brass frame, or Amber glass on a Gunmetal frame, or Textured Clear glass on either frame. The textured glass softens the glare of the bulbs, creating a warm, inviting glow that is enhanced by the colored glass options. Available in both round and linear configurations, these fixtures are ideal for dining tables or living spaces. A coordinating tiered wall sconce completes the collection, providing a cohesive and stylish lighting solution.