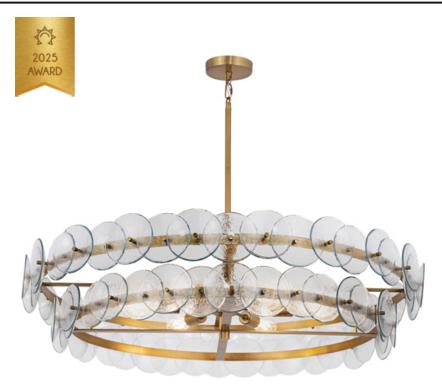

#### **PRODUCT DESCRIPTION**

Overlapping handmade pressed glass disks mounted on metal frames inspired by Mid-Century Italian design, this collection offers a blend of vintage charm and modern elegance. Choose from Vintage Green glass on a Weathered Brass frame, or Amber glass on a Gunmetal frame, or Textured Clear glass on either frame. The textured glass softens the glare of the bulbs, creating a warm, inviting glow that is enhanced by the colored glass options. Available in both round and linear configurations, these fixtures are ideal for dining tables or living spaces. A coordinating tiered wall sconce completes the collection, providing a cohesive and stylish lighting solution.