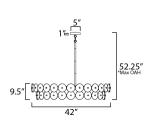

# **MEASUREMENTS**

DIMENSION : 42" L x 42" W x 9.5" H

MAX OAH : 55" OAH

CANOPY : 5" W x 1" H x 5" L

HANGING WEIGHT : 74.09 lb