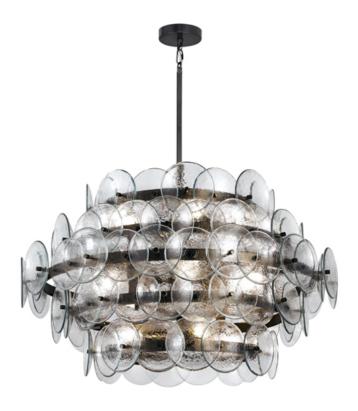

## **PRODUCT DESCRIPTION**

Overlapping handmade pressed glass disks mounted on metal frames inspired by Mid-Century Italian design, this collection offers a blend of vintage charm and modern elegance. Choose from Vintage Green glass on a Weathered Brass frame, or Amber glass on a Gunmetal frame, or Textured Clear glass on either frame. The textured glass softens the glare of the bulbs, creating a warm, inviting glow that is enhanced by the colored glass options. Available in both round and linear configurations, these fixtures are ideal for dining tables or living spaces. A coordinating tiered wall sconce completes the collection, providing a cohesive and stylish lighting solution.

## MEASUREMENTS

| DIMENSION      | : 30" L x 30" W x 18.5" H x 43" Ext             |
|----------------|-------------------------------------------------|
| MAX OAH        | : 59" OAH                                       |
| CANOPY         | : 5" W x 1" H x 5" L                            |
| HANGING WEIGHT | : 55.55 lb                                      |
| LAMPING        |                                                 |
| INPUT VOLTAGE  | : 120V                                          |
| BULB           | : 12 x 60W Incandescent E26 Medium , 720W Total |
| BULB INCLUDED  | : (Not Included)                                |
| DIMMABLE       | : N                                             |

Weathered Brass (WBR)

GLASS Textured Clear TC

MATERIAL Recycled Glass + Steel