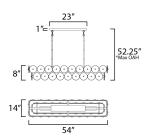

# **MEASUREMENTS**

DIMENSION : 54" L x 14" W x 8" H

MAX OAH : 53.5" OAH

CANOPY : 4" W x 1" H x 23" L

: 65.27 lb HANGING WEIGHT