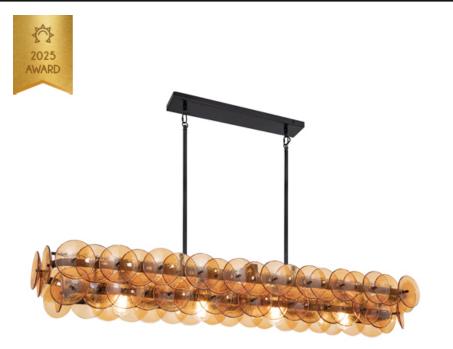

#### **PRODUCT DESCRIPTION**

Overlapping handmade pressed glass disks mounted on metal frames inspired by Mid-Century Italian design, this collection offers a blend of vintage charm and modern elegance. Choose from Vintage Green glass on a Weathered Brass frame, or Amber glass on a Gunmetal frame, or Textured Clear glass on either frame. The textured glass softens the glare of the bulbs, creating a warm, inviting glow that is enhanced by the colored glass options. Available in both round and linear configurations, these fixtures are ideal for dining tables or living spaces. A coordinating tiered wall sconce completes the collection, providing a cohesive and stylish lighting solution.

## **GLASS**

Amber AM

#### **FINISHES OPTION**

Weathered Brass (WBR)