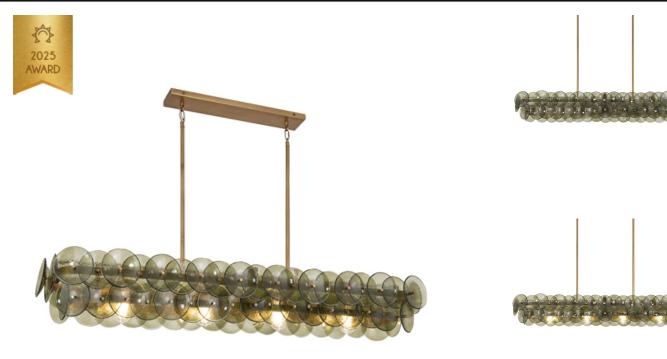

#### **PRODUCT DESCRIPTION**

Overlapping handmade pressed glass disks mounted on metal frames inspired by Mid-Century Italian design, this collection offers a blend of vintage charm and modern elegance. Choose from Vintage Green glass on a Weathered Brass frame, or Amber glass on a Gunmetal frame, or Textured Clear glass on either frame. The textured glass softens the glare of the bulbs, creating a warm, inviting glow that is enhanced by the colored glass options. Available in both round and linear configurations, these fixtures are ideal for dining tables or living spaces. A coordinating tiered wall sconce completes the collection, providing a cohesive and stylish lighting solution.

# GLASS

Green Vintage GN

#### **FINISHES OPTION**

Gunmetal (GM)

Weathered Brass (WBR)