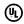

# **MEASUREMENTS**

DIMENSION : 54" L x 14" W x 8" H

MAX OAH : 53.5" OAH

CANOPY : 4" W x 1" H x 23" L

HANGING WEIGHT : 65.27 lb

\*max overall height