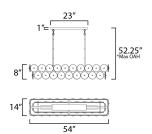

# **MEASUREMENTS**

DIMENSION : 54" L x 14" W x 8" H

MAX OAH : 53.5" OAH

CANOPY : 4" W x 1" H x 23" L

HANGING WEIGHT : 65.27 lb