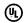

# **MEASUREMENTS**

DIMENSION : 54" L x 14" W x 8" H

MAX OAH : 53.5" OAH

CANOPY : 4" W x 1" H x 23" L

HANGING WEIGHT : 65.27 lb