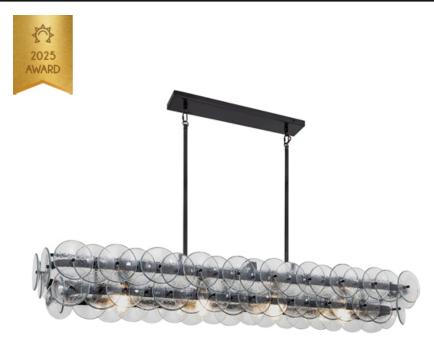

#### **PRODUCT DESCRIPTION**

Overlapping handmade pressed glass disks mounted on metal frames inspired by Mid-Century Italian design, this collection offers a blend of vintage charm and modern elegance. Choose from Vintage Green glass on a Weathered Brass frame, or Amber glass on a Gunmetal frame, or Textured Clear glass on either frame. The textured glass softens the glare of the bulbs, creating a warm, inviting glow that is enhanced by the colored glass options. Available in both round and linear configurations, these fixtures are ideal for dining tables or living spaces. A coordinating tiered wall sconce completes the collection, providing a cohesive and stylish lighting solution.