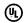

#### **PRODUCT DESCRIPTION**

Overlapping handmade pressed glass disks mounted on metal frames inspired by Mid-Century Italian design, this collection offers a blend of vintage charm and modern elegance. Choose from Vintage Green glass on a Weathered Brass frame, or Amber glass on a Gunmetal frame, or Textured Clear glass on either frame. The textured glass softens the glare of the bulbs, creating a warm, inviting glow that is enhanced by the colored glass options. Available in both round and linear configurations, these fixtures are ideal for dining tables or living spaces. A coordinating tiered wall sconce completes the collection, providing a cohesive and stylish lighting solution.

# **MEASUREMENTS**

DIMENSION : 54" L x 14" W x 8" H

MAX OAH : 53.5" OAH

CANOPY : 4" W x 1" H x 23" L

HANGING WEIGHT : 65.27 lb

### LAMPING

INPUT VOLTAGE : 120V

BULB : 5 x 60W Incandescent E26 Medium , 300W Total

BULB INCLUDED : (Not Included)

#### **FINISHES OPTION**

Gunmetal (GM)

Weathered Brass (WBR)

## GLASS

Textured Clear TC

### MATERIAL

Recycled Glass, Steel