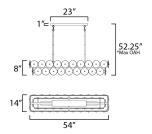

# **MEASUREMENTS**

DIMENSION : 54" L x 14" W x 8" H

MAX OAH : 53.5" OAH

CANOPY : 4" W x 1" H x 23" L

HANGING WEIGHT : 65.27 lb