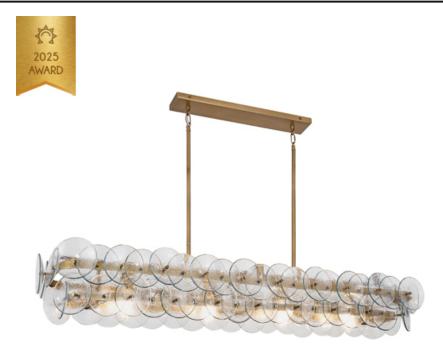

#### **PRODUCT DESCRIPTION**

Overlapping handmade pressed glass disks mounted on metal frames inspired by Mid-Century Italian design, this collection offers a blend of vintage charm and modern elegance. Choose from Vintage Green glass on a Weathered Brass frame, or Amber glass on a Gunmetal frame, or Textured Clear glass on either frame. The textured glass softens the glare of the bulbs, creating a warm, inviting glow that is enhanced by the colored glass options. Available in both round and linear configurations, these fixtures are ideal for dining tables or living spaces. A coordinating tiered wall sconce completes the collection, providing a cohesive and stylish lighting solution.

## GLASS

Textured Clear TC