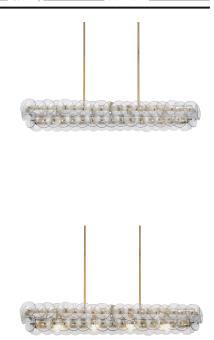

#### **PRODUCT DESCRIPTION**

Overlapping handmade pressed glass disks mounted on metal frames inspired by Mid-Century Italian design, this collection offers a blend of vintage charm and modern elegance. Choose from Vintage Green glass on a Weathered Brass frame, or Amber glass on a Gunmetal frame, or Textured Clear glass on either frame. The textured glass softens the glare of the bulbs, creating a warm, inviting glow that is enhanced by the colored glass options. Available in both round and linear configurations, these fixtures are ideal for dining tables or living spaces. A coordinating tiered wall sconce completes the collection, providing a cohesive and stylish lighting solution.

## GLASS

Textured Clear TC