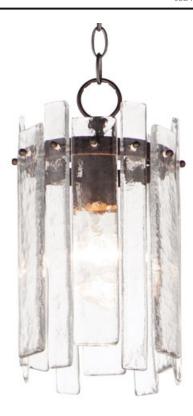

## PRODUCT DESCRIPTION

Gracefully flowing molten glass panels with uniquely organic aesthetic encircle rings of rich Darkened Bronze metal or hand-applied Gold Leaf. This refined interpretation of tiered glass pendants exudes warmth and elegance, effortlessly blending a moody ambiance with timeless contemporary charm. Available in a variety of pendant configurations as well as coordinating wall sconce and semi-flush mount.

### **FINISHES OPTION**

Dark Bronze (DBZ)

## GLASS

Artisan AG

### MATERIAL

Steel + Glass