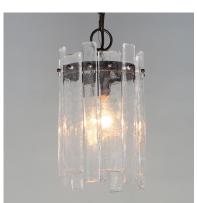

## PRODUCT DESCRIPTION

Gracefully flowing molten glass panels with uniquely organic aesthetic encircle rings of rich Darkened Bronze metal or hand-applied Gold Leaf. This refined interpretation of tiered glass pendants exudes warmth and elegance, effortlessly blending a moody ambiance with timeless contemporary charm. Available in a variety of pendant configurations as well as coordinating wall sconce and semi-flush mount.

### **FINISHES OPTION**

Dark Bronze (DBZ)

## GLASS

Artisan AG

### MATERIAL

Steel + Glass