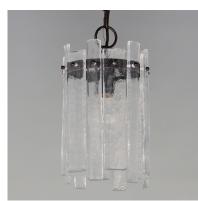

## PRODUCT DESCRIPTION

Gracefully flowing molten glass panels with uniquely organic aesthetic encircle rings of rich Darkened Bronze metal or hand-applied Gold Leaf. This refined interpretation of tiered glass pendants exudes warmth and elegance, effortlessly blending a moody ambiance with timeless contemporary charm. Available in a variety of pendant configurations as well as coordinating wall sconce and semi-flush mount.

### **FINISHES OPTION**

Dark Bronze (DBZ)

## GLASS

Artisan AG

### MATERIAL

Steel + Glass