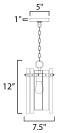

### **MEASUREMENTS**

DIMENSION : 7.5" L x 7.5" W x 12" H

HANGING WEIGHT : 3 lb