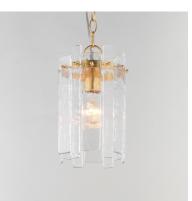

### PRODUCT DESCRIPTION

Gracefully flowing molten glass panels with uniquely organic aesthetic encircle rings of rich Darkened Bronze metal or hand-applied Gold Leaf. This refined interpretation of tiered glass pendants exudes warmth and elegance, effortlessly blending a moody ambiance with timeless contemporary charm. Available in a variety of pendant configurations as well as coordinating wall sconce and semi-flush mount.