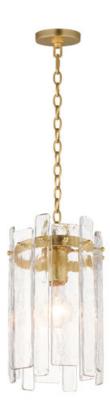

### PRODUCT DESCRIPTION

Gracefully flowing molten glass panels with uniquely organic aesthetic encircle rings of rich Darkened Bronze metal or hand-applied Gold Leaf. This refined interpretation of tiered glass pendants exudes warmth and elegance, effortlessly blending a moody ambiance with timeless contemporary charm. Available in a variety of pendant configurations as well as coordinating wall sconce and semi-flush mount.