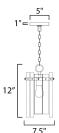

### **MEASUREMENTS**

DIMENSION : 7.5" L x 7.5" W x 12" H
CANOPY : 5" W x 1" H x 5" L

HANGING WEIGHT : 3 lb