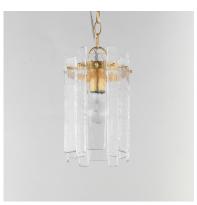

### PRODUCT DESCRIPTION

Gracefully flowing molten glass panels with uniquely organic aesthetic encircle rings of rich Darkened Bronze metal or hand-applied Gold Leaf. This refined interpretation of tiered glass pendants exudes warmth and elegance, effortlessly blending a moody ambiance with timeless contemporary charm. Available in a variety of pendant configurations as well as coordinating wall sconce and semi-flush mount.