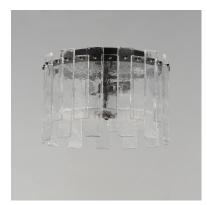

## PRODUCT DESCRIPTION

Gracefully flowing molten glass panels with uniquely organic aesthetic encircle rings of rich Darkened Bronze metal or hand-applied Gold Leaf. This refined interpretation of tiered glass pendants exudes warmth and elegance, effortlessly blending a moody ambiance with timeless contemporary charm. Available in a variety of pendant configurations as well as coordinating wall sconce and semi-flush mount.

### **MEASUREMENTS**

DIMENSION : 14.5" L x 14.5" W x 10" H
CANOPY : 10" W x 1" H x 10" L

HANGING WEIGHT : 18.04 lb