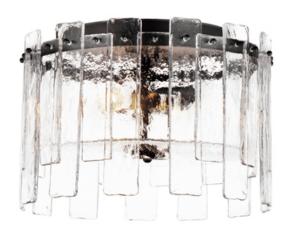

## PRODUCT DESCRIPTION

Gracefully flowing molten glass panels with uniquely organic aesthetic encircle rings of rich Darkened Bronze metal or hand-applied Gold Leaf. This refined interpretation of tiered glass pendants exudes warmth and elegance, effortlessly blending a moody ambiance with timeless contemporary charm. Available in a variety of pendant configurations as well as coordinating wall sconce and semi-flush mount.

### **MEASUREMENTS**

DIMENSION : 14.5" L x 14.5" W x 10" H
CANOPY : 10" W x 1" H x 10" L

HANGING WEIGHT : 18.04 lb