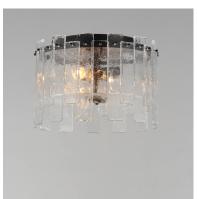

## PRODUCT DESCRIPTION

Gracefully flowing molten glass panels with uniquely organic aesthetic encircle rings of rich Darkened Bronze metal or hand-applied Gold Leaf. This refined interpretation of tiered glass pendants exudes warmth and elegance, effortlessly blending a moody ambiance with timeless contemporary charm. Available in a variety of pendant configurations as well as coordinating wall sconce and semi-flush mount.

### **MEASUREMENTS**

DIMENSION : 14.5" L x 14.5" W x 10" H
CANOPY : 10" W x 1" H x 10" L

HANGING WEIGHT : 18.04 lb