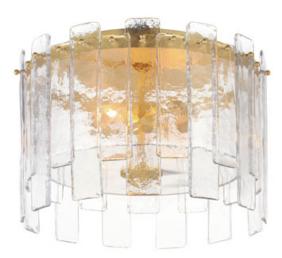

### PRODUCT DESCRIPTION

Gracefully flowing molten glass panels with uniquely organic aesthetic encircle rings of rich Darkened Bronze metal or hand-applied Gold Leaf. This refined interpretation of tiered glass pendants exudes warmth and elegance, effortlessly blending a moody ambiance with timeless contemporary charm. Available in a variety of pendant configurations as well as coordinating wall sconce and semi-flush mount.