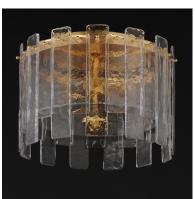

### PRODUCT DESCRIPTION

Gracefully flowing molten glass panels with uniquely organic aesthetic encircle rings of rich Darkened Bronze metal or hand-applied Gold Leaf. This refined interpretation of tiered glass pendants exudes warmth and elegance, effortlessly blending a moody ambiance with timeless contemporary charm. Available in a variety of pendant configurations as well as coordinating wall sconce and semi-flush mount.