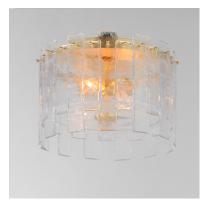

### PRODUCT DESCRIPTION

Gracefully flowing molten glass panels with uniquely organic aesthetic encircle rings of rich Darkened Bronze metal or hand-applied Gold Leaf. This refined interpretation of tiered glass pendants exudes warmth and elegance, effortlessly blending a moody ambiance with timeless contemporary charm. Available in a variety of pendant configurations as well as coordinating wall sconce and semi-flush mount.