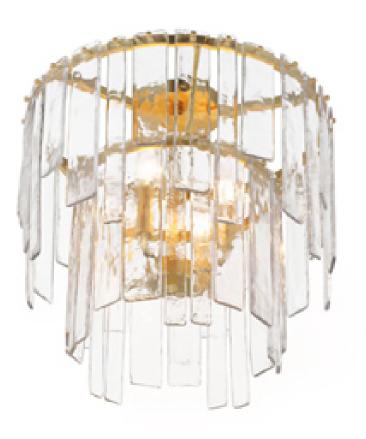

## **PRODUCT DESCRIPTION**

\*max overall height

Gracefully flowing molten glass panels with uniquely organic aesthetic encircle rings of rich Darkened Bronze metal or hand-applied Gold Leaf. This refined interpretation of tiered glass pendants exudes warmth and elegance, effortlessly blending a moody ambiance with timeless contemporary charm. Available in a variety of pendant configurations as well as coordinating wall sconce and semi-flush mount.