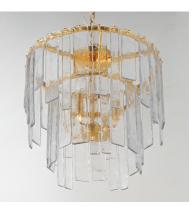

## **PRODUCT DESCRIPTION**

\*max overall height

Gracefully flowing molten glass panels with uniquely organic aesthetic encircle rings of rich Darkened Bronze metal or hand-applied Gold Leaf. This refined interpretation of tiered glass pendants exudes warmth and elegance, effortlessly blending a moody ambiance with timeless contemporary charm. Available in a variety of pendant configurations as well as coordinating wall sconce and semi-flush mount.