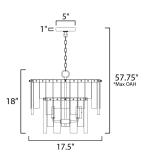

MEASUREMENTS

| DIMENSION<br>MAX OAH<br>CANOPY | : 17.5" L x 17.5" W x 18" H<br>: 56" OAH<br>: 5" W x 1" H x 5" L |
|--------------------------------|------------------------------------------------------------------|
| HANGING WEIGHT                 | 1 : 22 lb                                                        |
| LAMPING                        |                                                                  |
| INPUT VOLTAGE                  | : 120V                                                           |
| BULB                           | : 4 x 60W Incandescent E12 Candelabra , 240W Total               |
| BULB INCLUDED                  | : (Not Included)                                                 |
| DIMMABLE                       | :                                                                |