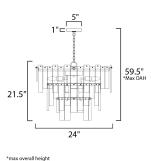

## MEASUREMENTS

| DIMENSION     | : 24" L x 24" W x 21.5" H                          |
|---------------|----------------------------------------------------|
| MAX OAH       | : 95.5" OAH                                        |
| CANOPY        | : 5"W x1"H x5"L                                    |
| HANGING WEIGH | 1 : 41.88 lb                                       |
| LAMPING       |                                                    |
| INPUT VOLTAGE | : 120V                                             |
| BULB          | : 9 x 60W Incandescent E12 Candelabra , 540W Total |
| BULB INCLUDED | : (Not Included)                                   |
| DIMMABLE      | :                                                  |
|               |                                                    |