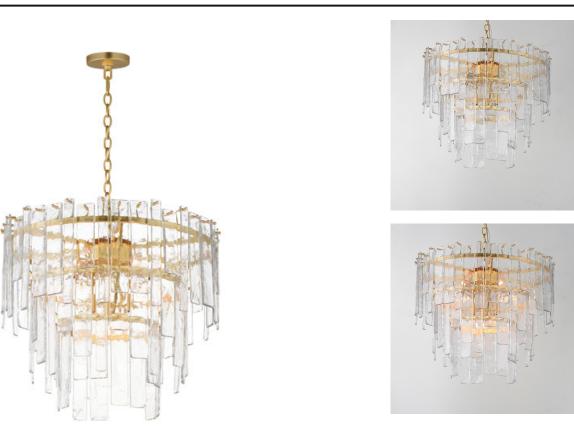

## **PRODUCT DESCRIPTION**

Gracefully flowing molten glass panels with uniquely organic aesthetic encircle rings of rich Darkened Bronze metal or hand-applied Gold Leaf. This refined interpretation of tiered glass pendants exudes warmth and elegance, effortlessly blending a moody ambiance with timeless contemporary charm. Available in a variety of pendant configurations as well as coordinating wall sconce and semi-flush mount.

## **FINISHES OPTION**

GLASS Artisan AG

MATERIAL Steel, Glass

RATINGS cETLus Dry Location

ADDITIONAL OPERATING TEMPERATURE: -20°C (-4°F), 40°C (104°F)

Always consult a qualified electrician before installing any lighting product.