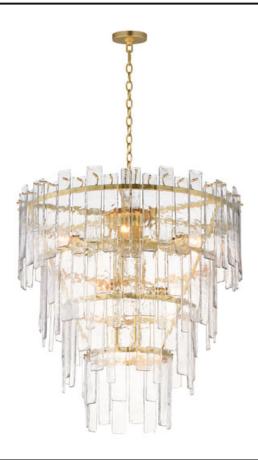

## PRODUCT DESCRIPTION

Gracefully flowing molten glass panels with uniquely organic aesthetic encircle rings of rich Darkened Bronze metal or hand-applied Gold Leaf. This refined interpretation of tiered glass pendants exudes warmth and elegance, effortlessly blending a moody ambiance with timeless contemporary charm. Available in a variety of pendant configurations as well as coordinating wall sconce and semi-flush mount.

#### **FINISHES OPTION**

Dark Bronze (DBZ)

Gold Leaf (GL)

## MATERIAL

Steel, Glass