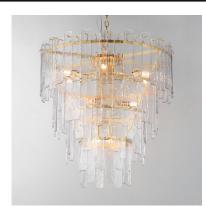

## PRODUCT DESCRIPTION

Gracefully flowing molten glass panels with uniquely organic aesthetic encircle rings of rich Darkened Bronze metal or hand-applied Gold Leaf. This refined interpretation of tiered glass pendants exudes warmth and elegance, effortlessly blending a moody ambiance with timeless contemporary charm. Available in a variety of pendant configurations as well as coordinating wall sconce and semi-flush mount.

#### **FINISHES OPTION**

Dark Bronze (DBZ)

Gold Leaf (GL)

## MATERIAL

Steel, Glass