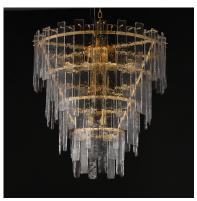

## PRODUCT DESCRIPTION

Gracefully flowing molten glass panels with uniquely organic aesthetic encircle rings of rich Darkened Bronze metal or hand-applied Gold Leaf. This refined interpretation of tiered glass pendants exudes warmth and elegance, effortlessly blending a moody ambiance with timeless contemporary charm. Available in a variety of pendant configurations as well as coordinating wall sconce and semi-flush mount.

#### **FINISHES OPTION**

Dark Bronze (DBZ)

Gold Leaf (GL)

## MATERIAL

Steel, Glass