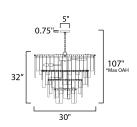

\*max overall height

### **MEASUREMENTS**

DIMENSION : 30" L x 30" W x 32" H

MAX OAH : 107" OAH

CANOPY : 5" W x 1" H x 5" L

HANGING WEIGHT : 74.48 lb

LAMPING

INPUT VOLTAGE : 120V

BULB : 12 x 60W Incandescent E12 Candelabra , 720W