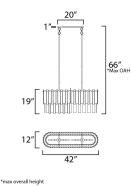

## MEASUREMENTS

| DIMENSION<br>MAX OAH<br>CANOPY | : 42" L x 12" W x 19" H<br>: 66" OAH<br>: 5" W x 1" H x 20" L |
|--------------------------------|---------------------------------------------------------------|
| HANGING WEIGH                  | T : 52.8 lb                                                   |
| LAMPING                        |                                                               |
| INPUT VOLTAGE                  | : 120V                                                        |
| BULB                           | : 8 x 60W Incandescent E12 Candelabra , 480W Total            |
| BULB INCLUDED                  | : (Not Included)                                              |
| DIMMABLE                       | : Triac or ELV                                                |
|                                |                                                               |