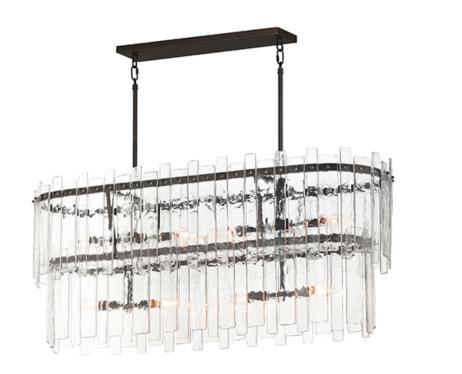

## **PRODUCT DESCRIPTION**

Gracefully flowing molten glass panels with uniquely organic aesthetic encircle rings of rich Darkened Bronze metal or hand-applied Gold Leaf. This refined interpretation of tiered glass pendants exudes warmth and elegance, effortlessly blending a moody ambiance with timeless contemporary charm. Available in a variety of pendant configurations as well as coordinating wall sconce and semi-flush mount.