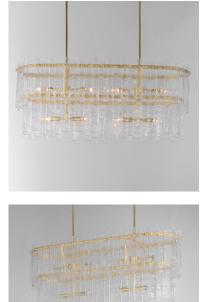

## **PRODUCT DESCRIPTION**

Gracefully flowing molten glass panels with uniquely organic aesthetic encircle rings of rich Darkened Bronze metal or hand-applied Gold Leaf. This refined interpretation of tiered glass pendants exudes warmth and elegance, effortlessly blending a moody ambiance with timeless contemporary charm. Available in a variety of pendant configurations as well as coordinating wall sconce and semi-flush mount.