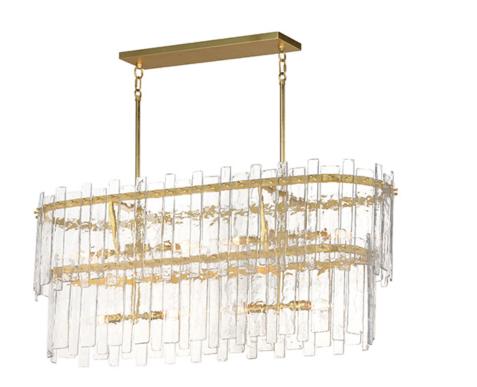

## **PRODUCT DESCRIPTION**

Gracefully flowing molten glass panels with uniquely organic aesthetic encircle rings of rich Darkened Bronze metal or hand-applied Gold Leaf. This refined interpretation of tiered glass pendants exudes warmth and elegance, effortlessly blending a moody ambiance with timeless contemporary charm. Available in a variety of pendant configurations as well as coordinating wall sconce and semi-flush mount.