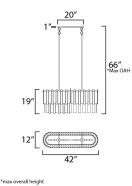

## MEASUREMENTS

| DIMENSION<br>MAX OAH<br>CANOPY | : 42" L x 12" W x 19" H<br>: 66" OAH<br>: 5" W x 1" H x 20" L |
|--------------------------------|---------------------------------------------------------------|
|                                |                                                               |
| HANGING WEIGH                  | T : 52.8 lb                                                   |
| LAMPING                        |                                                               |
| INPUT VOLTAGE                  | : 120V                                                        |
| BULB                           | : 8 x 60W Incandescent E12 Candelabra , 480W Total            |
| BULB INCLUDED                  | : (Not Included)                                              |
| DIMMABLE                       | : Triac or ELV                                                |
|                                |                                                               |