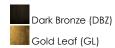

## **PRODUCT DESCRIPTION**

Gracefully flowing molten glass panels with uniquely organic aesthetic encircle rings of rich Darkened Bronze metal or hand-applied Gold Leaf. This refined interpretation of tiered glass pendants exudes warmth and elegance, effortlessly blending a moody ambiance with timeless contemporary charm. Available in a variety of pendant configurations as well as coordinating wall sconce and semi-flush mount.

#### **FINISHES OPTION**