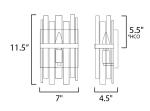

## **MEASUREMENTS**

DIMENSION : 7" W x 11.5" H x 4.5" Ext

MAX OAH : 7" W x 7" H HANGING WEIGHT : 1.78 lb