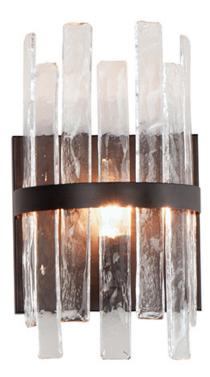

## **PRODUCT DESCRIPTION**

Gracefully flowing molten glass panels with uniquely organic aesthetic encircle rings of rich Darkened Bronze metal or hand-applied Gold Leaf. This refined interpretation of tiered glass pendants exudes warmth and elegance, effortlessly blending a moody ambiance with timeless contemporary charm. Available in a variety of pendant configurations as well as coordinating wall sconce and semi-flush mount.

## **GLASS**

Artisan AG

# MATERIAL

Steel + Glass