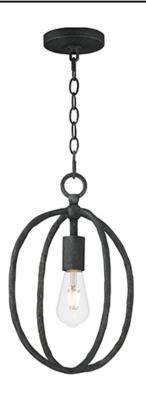

#### PRODUCT DESCRIPTION

Rooted in traditional European ironwork but reimagined for modern spaces, the Martel collection elevates the classic lantern with hand-forged artistry and stripped-down elegance. A sculptural hammered iron frame arcs gracefully to define the open silhouette, while simple candelabra sockets and 90-degree hammered candle sleeves emphasize light, shadow, and raw materiality. With no glass or shades, the clean construction highlights the organic hand-hammered texture and allows the glow of candlelight to radiate freely. Available in a warm Etruscan Gold or moody Blacksmith finish, Martel brings a refined yet rustic sensibility to entryways, kitchens, or living spaces.

# **MEASUREMENTS**

DIMENSION : 10" L x 10" W x 14.25" H

MAX OAH : 55" OAH

CANOPY : 5" W x 0.75" H x 5" L

HANGING WEIGHT : 3.1 lb