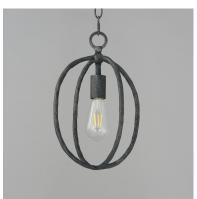

#### PRODUCT DESCRIPTION

Rooted in traditional European ironwork but reimagined for modern spaces, the Martel collection elevates the classic lantern with hand-forged artistry and stripped-down elegance. A sculptural hammered iron frame arcs gracefully to define the open silhouette, while simple candelabra sockets and 90-degree hammered candle sleeves emphasize light, shadow, and raw materiality. With no glass or shades, the clean construction highlights the organic hand-hammered texture and allows the glow of candlelight to radiate freely. Available in a warm Etruscan Gold or moody Blacksmith finish, Martel brings a refined yet rustic sensibility to entryways, kitchens, or living spaces.