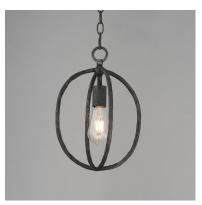

#### PRODUCT DESCRIPTION

Rooted in traditional European ironwork but reimagined for modern spaces, the Martel collection elevates the classic lantern with hand-forged artistry and stripped-down elegance. A sculptural hammered iron frame arcs gracefully to define the open silhouette, while simple candelabra sockets and 90-degree hammered candle sleeves emphasize light, shadow, and raw materiality. With no glass or shades, the clean construction highlights the organic hand-hammered texture and allows the glow of candlelight to radiate freely. Available in a warm Etruscan Gold or moody Blacksmith finish, Martel brings a refined yet rustic sensibility to entryways, kitchens, or living spaces.