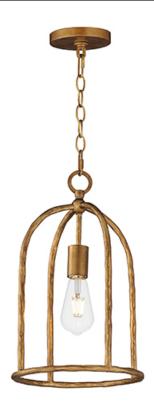

#### PRODUCT DESCRIPTION

Rooted in traditional European ironwork but reimagined for modern spaces, the Martel collection elevates the classic lantern with hand-forged artistry and stripped-down elegance. A sculptural hammered iron frame arcs gracefully to define the open silhouette, while simple candelabra sockets and 90-degree hammered candle sleeves emphasize light, shadow, and raw materiality. With no glass or shades, the clean construction highlights the organic hand-hammered texture and allows the glow of candlelight to radiate freely. Available in a warm Etruscan Gold or moody Blacksmith finish, Martel brings a refined yet rustic sensibility to entryways, kitchens, or living spaces.

# **MEASUREMENTS**

DIMENSION : 10" L x 10" W x 16" H

MAX OAH : 56.75" OAH

CANOPY : 5" W x 0.75" H x 5" L

HANGING WEIGHT : 3.5 lb