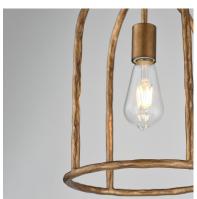

#### PRODUCT DESCRIPTION

Rooted in traditional European ironwork but reimagined for modern spaces, the Martel collection elevates the classic lantern with hand-forged artistry and stripped-down elegance. A sculptural hammered iron frame arcs gracefully to define the open silhouette, while simple candelabra sockets and 90-degree hammered candle sleeves emphasize light, shadow, and raw materiality. With no glass or shades, the clean construction highlights the organic hand-hammered texture and allows the glow of candlelight to radiate freely. Available in a warm Etruscan Gold or moody Blacksmith finish, Martel brings a refined yet rustic sensibility to entryways, kitchens, or living spaces.

### LAMPING

INPUT VOLTAGE : 120V

BULB : 1 x 60W Incandescent E26 Medium , 60W Total

BULB INCLUDED : (Not Included)
DIMMABLE : Triac or ELV