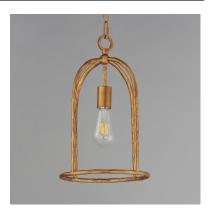

#### PRODUCT DESCRIPTION

Rooted in traditional European ironwork but reimagined for modern spaces, the Martel collection elevates the classic lantern with hand-forged artistry and stripped-down elegance. A sculptural hammered iron frame arcs gracefully to define the open silhouette, while simple candelabra sockets and 90-degree hammered candle sleeves emphasize light, shadow, and raw materiality. With no glass or shades, the clean construction highlights the organic hand-hammered texture and allows the glow of candlelight to radiate freely. Available in a warm Etruscan Gold or moody Blacksmith finish, Martel brings a refined yet rustic sensibility to entryways, kitchens, or living spaces.

# **MEASUREMENTS**

DIMENSION : 10" L x 10" W x 16" H

MAX OAH : 56.75" OAH

CANOPY : 5" W x 0.75" H x 5" L

HANGING WEIGHT : 3.5 lb