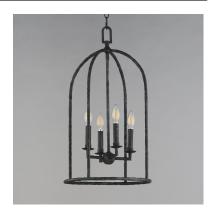

## PRODUCT DESCRIPTION

Rooted in traditional European ironwork but reimagined for modern spaces, the Martel collection elevates the classic lantern with hand-forged artistry and stripped-down elegance. A sculptural hammered iron frame arcs gracefully to define the open silhouette, while simple candelabra sockets and 90-degree hammered candle sleeves emphasize light, shadow, and raw materiality. With no glass or shades, the clean construction highlights the organic hand-hammered texture and allows the glow of candlelight to radiate freely. Available in a warm Etruscan Gold or moody Blacksmith finish, Martel brings a refined yet rustic sensibility to entryways, kitchens, or living spaces.