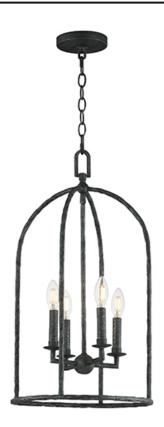

## PRODUCT DESCRIPTION

Rooted in traditional European ironwork but reimagined for modern spaces, the Martel collection elevates the classic lantern with hand-forged artistry and stripped-down elegance. A sculptural hammered iron frame arcs gracefully to define the open silhouette, while simple candelabra sockets and 90-degree hammered candle sleeves emphasize light, shadow, and raw materiality. With no glass or shades, the clean construction highlights the organic hand-hammered texture and allows the glow of candlelight to radiate freely. Available in a warm Etruscan Gold or moody Blacksmith finish, Martel brings a refined yet rustic sensibility to entryways, kitchens, or living spaces.