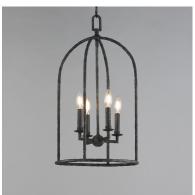

## PRODUCT DESCRIPTION

Rooted in traditional European ironwork but reimagined for modern spaces, the Martel collection elevates the classic lantern with hand-forged artistry and stripped-down elegance. A sculptural hammered iron frame arcs gracefully to define the open silhouette, while simple candelabra sockets and 90-degree hammered candle sleeves emphasize light, shadow, and raw materiality. With no glass or shades, the clean construction highlights the organic hand-hammered texture and allows the glow of candlelight to radiate freely. Available in a warm Etruscan Gold or moody Blacksmith finish, Martel brings a refined yet rustic sensibility to entryways, kitchens, or living spaces.