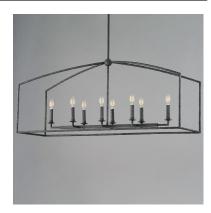

## PRODUCT DESCRIPTION

Rooted in traditional European ironwork but reimagined for modern spaces, the Martel collection elevates the classic lantern with hand-forged artistry and stripped-down elegance. A sculptural hammered iron frame arcs gracefully to define the open silhouette, while simple candelabra sockets and 90-degree hammered candle sleeves emphasize light, shadow, and raw materiality. With no glass or shades, the clean construction highlights the organic hand-hammered texture and allows the glow of candlelight to radiate freely. Available in a warm Etruscan Gold or moody Blacksmith finish, Martel brings a refined yet rustic sensibility to entryways, kitchens, or living spaces.

# **MEASUREMENTS**

**DIMENSION** : 46" L x 14.5" W x 19" H

MAX OAH : 63.5" OAH

CANOPY : 5" W x 0.75" H x 5" L

HANGING WEIGHT : 14.8 lb