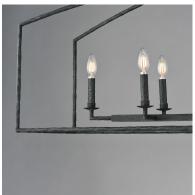

## PRODUCT DESCRIPTION

Rooted in traditional European ironwork but reimagined for modern spaces, the Martel collection elevates the classic lantern with hand-forged artistry and stripped-down elegance. A sculptural hammered iron frame arcs gracefully to define the open silhouette, while simple candelabra sockets and 90-degree hammered candle sleeves emphasize light, shadow, and raw materiality. With no glass or shades, the clean construction highlights the organic hand-hammered texture and allows the glow of candlelight to radiate freely. Available in a warm Etruscan Gold or moody Blacksmith finish, Martel brings a refined yet rustic sensibility to entryways, kitchens, or living spaces.

### LAMPING

INPUT VOLTAGE : 120V

BULB : 8 x 60W Incandescent E12 Candelabra, 480W Total

**BULB INCLUDED** : (Not Included) DIMMABLE : Triac or ELV