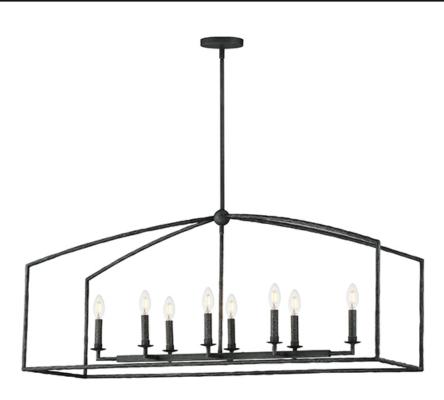

## PRODUCT DESCRIPTION

Rooted in traditional European ironwork but reimagined for modern spaces, the Martel collection elevates the classic lantern with hand-forged artistry and stripped-down elegance. A sculptural hammered iron frame arcs gracefully to define the open silhouette, while simple candelabra sockets and 90-degree hammered candle sleeves emphasize light, shadow, and raw materiality. With no glass or shades, the clean construction highlights the organic hand-hammered texture and allows the glow of candlelight to radiate freely. Available in a warm Etruscan Gold or moody Blacksmith finish, Martel brings a refined yet rustic sensibility to entryways, kitchens, or living spaces.

# **MEASUREMENTS**

**DIMENSION** : 46" L x 14.5" W x 19" H

MAX OAH : 63.5" OAH

CANOPY : 5" W x 0.75" H x 5" L

HANGING WEIGHT : 14.8 lb

### LAMPING

INPUT VOLTAGE : 120V

BULB : 8 x 60W Incandescent E12 Candelabra, 480W Total

**BULB INCLUDED** : (Not Included) DIMMABLE : Triac or ELV