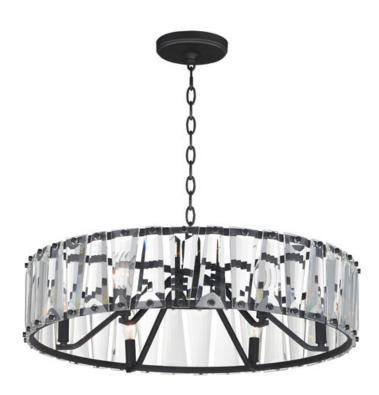

## PRODUCT DESCRIPTION

Boldly beveled tapered glass panels are arranged around a metal frame finished in either Black or elegant Golden Silver. Evocative of an earlier era, the glitz and glamor of the Odeon collection is a timeless choice for your interiors. Transform the look with the coordinating Fandelight option that integrates Wifi-enabled functions to operate the fan and lighting.

## **MEASUREMENTS**

DIMENSION : 26.75" W x 9.5" H

MAX OAH : 50.5" OAH

CANOPY : 5.875" W x 1" H x 5.875" L

HANGING WEIGHT : 19.8414 lb

# GLASS

Beveled Crystal BC

### MATERIAL

Steel, Crystal