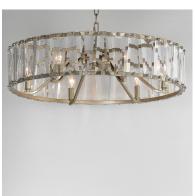

## PRODUCT DESCRIPTION

Boldly beveled tapered glass panels are arranged around a metal frame finished in either Black or elegant Golden Silver. Evocative of an earlier era, the glitz and glamor of the Odeon collection is a timeless choice for your interiors. Transform the look with the coordinating Fandelight option that integrates Wifi-enabled functions to operate the fan and lighting.

# GLASS

Beveled Crystal BC

## MATERIAL

Steel, Crystal