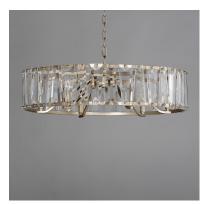

## PRODUCT DESCRIPTION

Boldly beveled tapered glass panels are arranged around a metal frame finished in either Black or elegant Golden Silver. Evocative of an earlier era, the glitz and glamor of the Odeon collection is a timeless choice for your interiors. Transform the look with the coordinating Fandelight option that integrates Wifi-enabled functions to operate the fan and lighting.

# GLASS

Beveled Crystal BC

## MATERIAL

Steel, Crystal