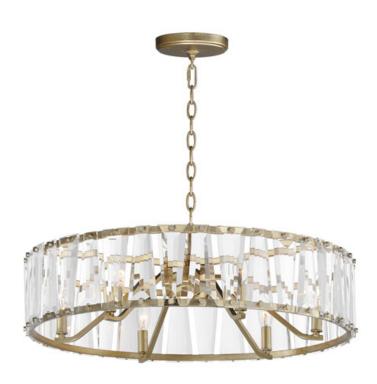

## PRODUCT DESCRIPTION

Boldly beveled tapered glass panels are arranged around a metal frame finished in either Black or elegant Golden Silver. Evocative of an earlier era, the glitz and glamor of the Odeon collection is a timeless choice for your interiors. Transform the look with the coordinating Fandelight option that integrates Wifi-enabled functions to operate the fan and lighting.

# **MEASUREMENTS**

DIMENSION : 26.75" W x 9.5" H

MAX OAH : 50.5" OAH

CANOPY : 5.875" W x 1" H x 5.875" L

HANGING WEIGHT : 19.8414 lb

# LAMPING

INPUT VOLTAGE : 120V

BULB : 6 x 60W Incandescent E12 Candelabra, 360W Total

BULB INCLUDED : (Not Included)

DIMMABLE :

# GLASS

Beveled Crystal BC

## MATERIAL

Steel, Crystal