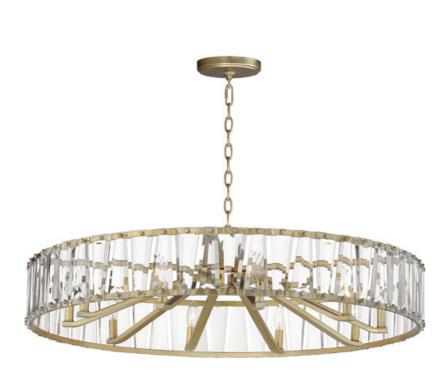

## PRODUCT DESCRIPTION

Boldly beveled tapered glass panels are arranged around a metal frame finished in either Black or elegant Golden Silver. Evocative of an earlier era, the glitz and glamor of the Odeon collection is a timeless choice for your interiors. Transform the look with the coordinating Fandelight option that integrates Wifi-enabled functions to operate the fan and lighting.

# **MEASUREMENTS**

DIMENSION : 40" W x 9.5" H

MAX OAH : 50.5" OAH

CANOPY : 5.875" W x 1" H x 5.875" L

HANGING WEIGHT : 23.91991 lb