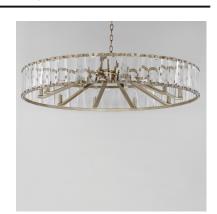

## PRODUCT DESCRIPTION

Boldly beveled tapered glass panels are arranged around a metal frame finished in either Black or elegant Golden Silver. Evocative of an earlier era, the glitz and glamor of the Odeon collection is a timeless choice for your interiors. Transform the look with the coordinating Fandelight option that integrates Wifi-enabled functions to operate the fan and lighting.

## **FINISHES OPTION**

Golden Silver (GS)