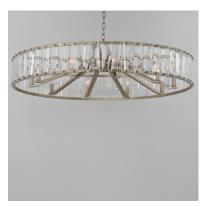

## PRODUCT DESCRIPTION

Boldly beveled tapered glass panels are arranged around a metal frame finished in either Black or elegant Golden Silver. Evocative of an earlier era, the glitz and glamor of the Odeon collection is a timeless choice for your interiors. Transform the look with the coordinating Fandelight option that integrates Wifi-enabled functions to operate the fan and lighting.