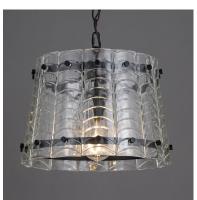

#### PRODUCT DESCRIPTION

Evoking the softness of fabric through sculpted solids, thick clear cast glass panels, each with a tiered scallop motif, are gathered into tapered cone silhouette that shimmers with texture and depth. Framed in a rich Dark Bronze finish, the design feels both heirloom and modern. Offered in multiple pendant configurations and coordinating sconce, Ruche brings a tailored glow to kitchens, entryways, or intimate dining spaces with refined charm.

### **MEASUREMENTS**

DIMENSION : 16" L x 16" W x 11.5" H x 36" Ext

MAX OAH : 132.5" OAH CANOPY : 5" W x 1" H x 5" L

HANGING WEIGHT :

LAMPING

INPUT VOLTAGE : 120V

BULB : 1 x 60W Incandescent E26 Medium, 60W Total