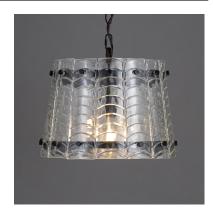

#### PRODUCT DESCRIPTION

Evoking the softness of fabric through sculpted solids, thick clear cast glass panels, each with a tiered scallop motif, are gathered into tapered cone silhouette that shimmers with texture and depth. Framed in a rich Dark Bronze finish, the design feels both heirloom and modern. Offered in multiple pendant configurations and coordinating sconce, Ruche brings a tailored glow to kitchens, entryways, or intimate dining spaces with refined charm.

### **MEASUREMENTS**

DIMENSION : 16" L x 16" W x 11.5" H x 36" Ext

MAX OAH : 132.5" OAH CANOPY : 5" W x 1" H x 5" L

HANGING WEIGHT :

LAMPING

INPUT VOLTAGE : 120V

BULB : 1 x 60W Incandescent E26 Medium, 60W Total