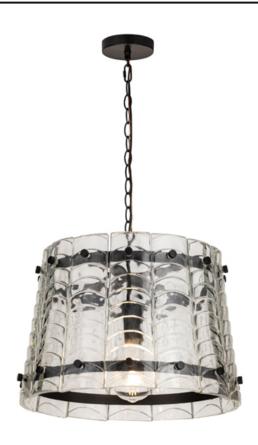

#### PRODUCT DESCRIPTION

Evoking the softness of fabric through sculpted solids, thick clear cast glass panels, each with a tiered scallop motif, are gathered into tapered cone silhouette that shimmers with texture and depth. Framed in a rich Dark Bronze finish, the design feels both heirloom and modern. Offered in multiple pendant configurations and coordinating sconce, Ruche brings a tailored glow to kitchens, entryways, or intimate dining spaces with refined charm.

### **MEASUREMENTS**

DIMENSION : 16" L x 16" W x 11.5" H x 36" Ext

MAX OAH : 132.5" OAH CANOPY : 5" W x 1" H x 5" L

HANGING WEIGHT :

LAMPING

INPUT VOLTAGE : 120V

BULB : 1 x 60W Incandescent E26 Medium, 60W Total