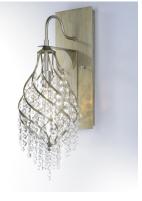

## **PRODUCT DESCRIPTION**

Spiraling metal frames are draped with strands of crystal creating pendants of style and movement. Available in your choice of Oil Rubbed Bronze with Cognac crystal or Gold Silver with Beveled Crystal, these beautiful pendants are available at very attractive price.