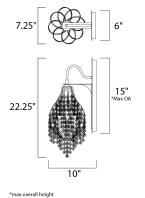

LIGHTING\_DIRECTION : Down

**MEASUREMENTS** DIMENSION

BULB

: 7.25" W x 22.25" H x 10" Ext MAX OAH : 6" W x 15" H HANGING WEIGHT : 5.06 lb LAMPING INPUT VOLTAGE :120V : 1 x 60W Incandescent E12 Candelabra, 60W Total **BULB INCLUDED** : (Not Included) DIMMABLE :