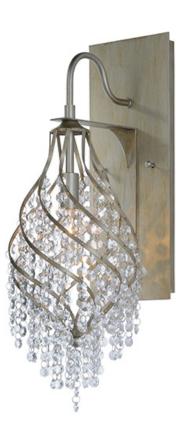

## **PRODUCT DESCRIPTION**

Spiraling metal frames are draped with strands of crystal creating pendants of style and movement. Available in your choice of Oil Rubbed Bronze with Cognac crystal or Gold Silver with Beveled Crystal, these beautiful pendants are available at very attractive price.

## **FINISHES OPTION**

Oil Rubbed Bronze (OI)

GLASS Beveled Crystal BC

MATERIAL Steel, Crystal

RATINGS cETLus Dry Location

ADDITIONAL INSTALL UP/DOWN: Up OPERATING TEMPERATURE: -20°C (-4°F), 40°C (104°F)

Always consult a qualified electrician before installing any lighting product.