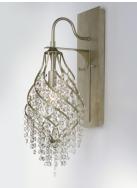

## **PRODUCT DESCRIPTION**

Spiraling metal frames are draped with strands of crystal creating pendants of style and movement. Available in your choice of Oil Rubbed Bronze with Cognac crystal or Gold Silver with Beveled Crystal, these beautiful pendants are available at very attractive price.