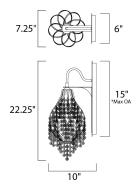

max overall height

### **MEASUREMENTS**

DIMENSION : 7.25" W x 22.25" H x 10" Ext

MAX OAH : 6" W x 15" H HANGING WEIGHT : 5.06 lb

LAMPING

INPUT VOLTAGE : 120V

BULB : 1 x 60W Incandescent E12 Candelabra , 60W

1010

BULB INCLUDED : (Not Included)