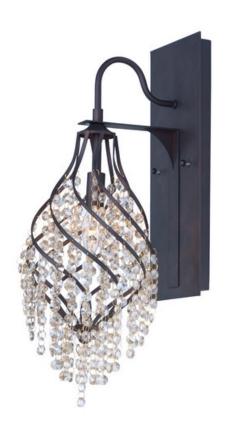

# PRODUCT DESCRIPTION

Spiraling metal frames are draped with strands of crystal creating pendants of style and movement. Available in your choice of Oil Rubbed Bronze with Cognac crystal or Gold Silver with Beveled Crystal, these beautiful pendants are available at very attractive price.

# MATERIAL

Steel, Crystal