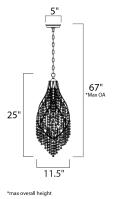

**MEASUREMENTS** 

DIMENSION MAX OAH

HANGING WEIGHT

CANOPY

BULB

: 11.5" L x 11.5" W x 25" H : 67" OAH : 5" W x 1.25" H x 5" L : 6.6 lb