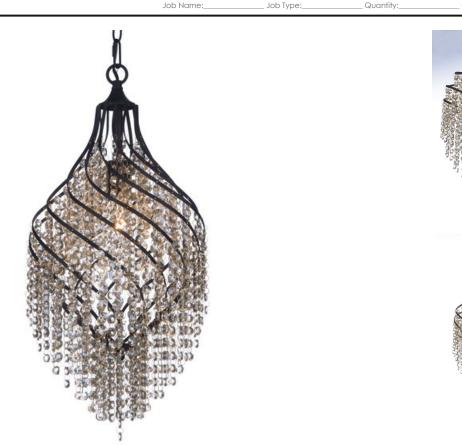

### **PRODUCT DESCRIPTION**

Spiraling metal frames are draped with strands of crystal creating pendants of style and movement. Available in your choice of Oil Rubbed Bronze with Cognac crystal or Gold Silver with Beveled Crystal, these beautiful pendants are available at very attractive price.